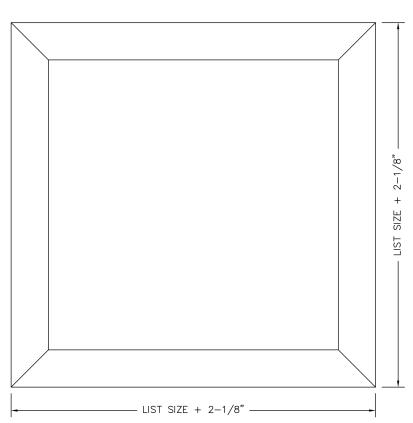

Order 2" larger than the list size for Dayus product it is being used with.

E.g. A DARH 22" x 22" will into 24" x 24" DACPF.

If using with other manufacturer's grilles, order 1/4" - 5/16" larger than their outside dimension.