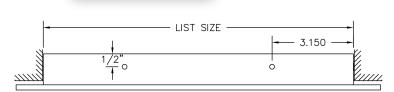

## **DACPF** | Ceiling Plaster Frame

- Plaster frame is used for lay-in application in a drywall ceiling.
- Sidewall screw holes for concealed installation are standard.
- Cut opening in ceiling slightly larger than order size as this model's neck dimension is made to list size.
- Available on 1/16" increments standard.
- Available with durable powder coat finish.