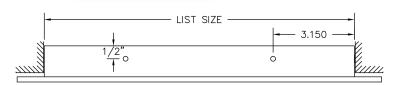

## **DACPF** | Ceiling Plaster Frame

- Plaster frame is used for lay-in application in a drywall ceiling.
- Sidewall screw holes for concealed installation are standard.
- Cut opening in ceiling slightly larger than order size as this model's neck dimension is made to list size.
- Available on 1/16" increments standard.
- Available with durable powder coat finish.

Order 2" larger than the list size for Dayus product it is being used with.

E.g. A DARH 22" x 22" will into 24" x 24" DACPF.

If using with other manufacturer's grilles, order 1/4" - 5/16" larger than their outside dimension.