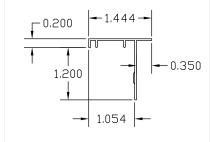

## **DACPF** | Ceiling Plaster Frame

- Plaster frame is used for lay-in application in a drywall ceiling.
- Sidewall screw holes for concealed installation are standard.
- Cut opening in ceiling slightly larger than order size as this model's neck dimension is made to list size.
- Available on 1/16" increments standard.
- Available with durable powder coat finish.