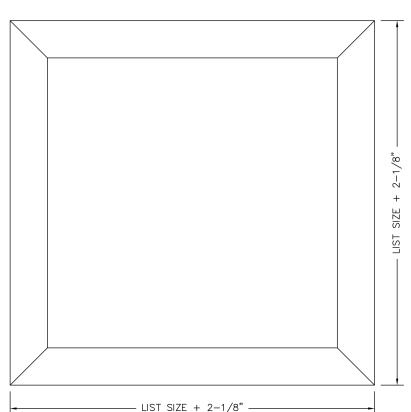

## **DACPF** | Ceiling Plaster Frame

- Plaster frame is used for lay-in application in a drywall ceiling.
- Sidewall screw holes for concealed installation are standard.
- Cut opening in ceiling slightly larger than order size as this model's neck dimension is made to list size.
- Available on 1/16" increments standard.
- Available with durable powder coat finish.

Order 2" larger than the list size for Dayus product it is being used with.

E.g. A DARH 22" x 22" will into 24" x 24" DACPF.

If using with other manufacturer's grilles, order 1/4" - 5/16" larger than their outside dimension.